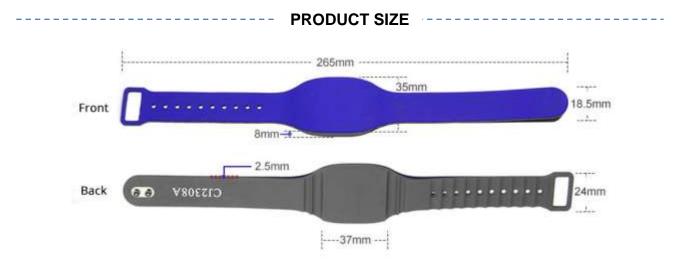

## **RFID Silicone Wristband Spec.**

- Material: Eco silicone
- Frequency: UHF, HF
- Size: 262.5\*35\*8mm
- RFID chip: Alien H3, FM11RF08, Mifare S50, NTAG 213 etc.
- Read Range: 6-7m(Fixed reader, 30dBm/9dBi)

3-4m(Handheld reader, 30dBm/4dBi)

- Color: Pantone color acceptable or Heat transfer printing.
- Waterproof: IP67
- Temperature: -30 °C to 90 °C
- Craft: UID/ID number printed, QR code, Data encoded etc.
- Packaging: 38g