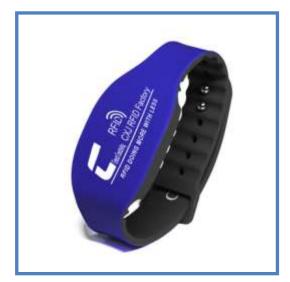

#### PRODUCT INTRODUCTION

RS-AW047 UHF RFID wristband reading distance can reach at 6-7 meter. Adjustable RFID silicone wristbands are flexible designed to embed the RFID chips. These wearable RFID wristbands are made of 100% eco-friendly silicone, waterproof and usable. This silicone wristband could combine with LF/HF/UHF chip fits for multi applications. It is comfortable to wear and widely used in daily life, such as access control, cashless POS payment, loyalty program etc. One RFID silicone wristband meets your multiple needs.