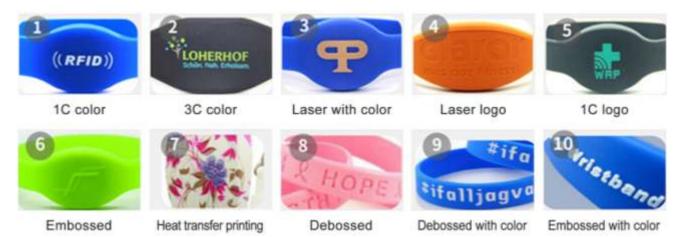

Concerts

Trade Shows

Clubs & Resorts

Music Festivals

**CRAFT OPTIONS** 

Craft options like unique QR code, serial number, barcode, embossed, debossed, laser printing etc all accepted for silicone bracelet. Custom wristband color, custom LOGO printing all available.