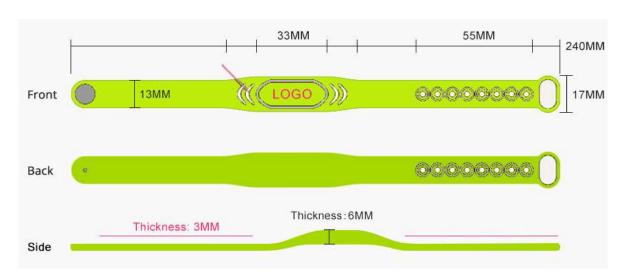

omize.

Protocol: LF: ISO/IEC7814/7815

HF: ISO/IEC14443A, ISO/IEC15693

Read Range: LF/HF 1~3cm approx.

• Color: Blue, red, black, yellow, green etc., can be customized.

Waterproof: IP67

• Temperature: -30 °C to 90 °C

• Craft: UID/ID number printed, QR code, Data encoded etc.

Packaging: 100pcs/poly bag, 1000pcs/ctn

#### PRODUCT INTRODUCTION

Adjustable RFID silicone wristbands are flexible designed to embed one RFID chips. These wearable RFID wristbands are made of 100% eco-friendly silicone, waterproof and usable. This silicone wristband could combine with LF or HF chip for multi tasks. It is comfortable to wear and widely used in daily life, such as access control, cashless POS payment, loyalty program etc. One RFID siliconewristband meets your multiple needs.

#### PRODUCT SIZE



#### CONTACT

Ms. Edith Chen

P/W: +86 13612933572 Email: info@rfidsilicone.com

Skype: live:cxjrfid

**ADD:** 11F, Datang Era Bldg, Meilong Blvd, Qinghu, Longhua New District, Shenzhen City, Guangdong

518109 China.



### **APPLICATIONS**

The data on the wristband is accessed by RFID systems such as RFID Smart Readers and can enhance your bottom line and provide unmatched safety, security, and convenience to your guests for:



#### ---- CRAFT OPTIONS -----

Craft options like unique QR code, serial number, barcode, embossed, debossed, laser printing etc all accepted for silicone bracelet. Custom wristband color, custom LOGO printing all available.



#### **CONTACT**

Ms. Edith Chen

P/W: +86 13612933572 Email: info@rfidsilicone.com

Skype: live:cxjrfid

**ADD:** 11F, Datang Era Bldg