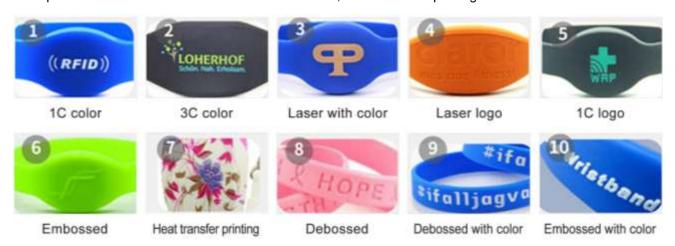

#### ---- CRAFT OPTIONS -----

Craft options like unique QR code, serial number, barcode, embossed, debossed, laser printing etc all accepted for silicone bracelet. Custom wristband color, custom LOGO printing all available.