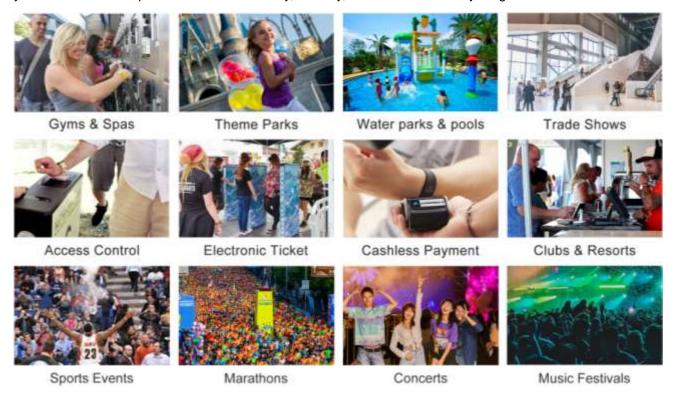

### **APPLICATIONS**

The data on the wristband is accessed by RFID systems such as RFID Smart Readers and can enhance your bottom line and provide unmatched safety, security, and convenience to your guests for: