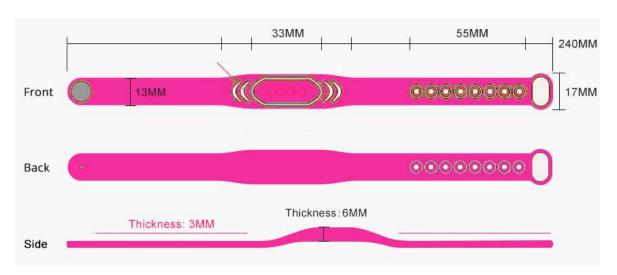

stomize.

Protocol: LF: ISO/IEC7814/7815

HF: ISO/IEC14443A, ISO/IEC15693

Read Range: LF/HF 1~3cm approx.

• Color: Blue, red, black, yellow, green etc., can be customized.

Waterproof: IP67

Temperature: -30 °C to 90 °C

• Craft: UID/ID number printed, QR code, Data encoded etc.

Packaging: 100pcs/poly bag, 1000pcs/ctn

#### PRODUCT INTRODUCTION

Adjustable RFID silicone wristbands are flexible designed to embed one RFID chips. These wearable RFID wristbands are made of 100% eco-friendly silicone, waterproof and usable. This silicone wristband could combine with LF or HF chip for multi tasks. It is comfortable to wear and widely used in daily life, such as access control, cashless POS payment, loyalty program etc. One RFID siliconewristband meets your multiple needs.

#### PRODUCT SIZE



#### CONTACT

Ms. Edith Chen

P/W: +86 13612933572 Email: info@rfidsilicone.com

Skype: live:cxjrfid

**ADD:** 11F, Datang Era Bldg, Meilong Blvd, Qinghu, Longhua New District, Shenzhen City, Guangdong

518109 China.



### **APPLICATIONS**

The data on the wristband is accessed by RFID systems such as RFID Smart Readers and can enhance your bottom line and provide unmatched safety, security, and convenience to your guests for:



#### ---- CRAFT OPTIONS -----

Craft options like unique QR code, serial number, barcode, embossed, debossed, laser printing etc all accepted for silicone bracelet. Custom wristband color, custom LOGO printing all available.



#### **CONTACT**

Ms. Edith Chen

P/W: +86 13612933572 Email: info@rfidsilicone.com

Skype: live:cxjrfid

**ADD:** 11F, Datang Era Bldg