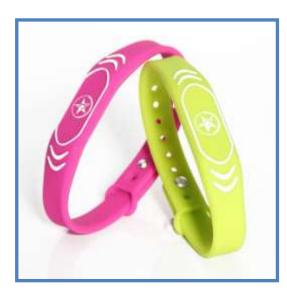

#### PRODUCT INTRODUCTION

Adjustable RFID silicone wristbands are flexible designed to embed one RFID chips. These wearable RFID wristbands are made of 100% eco-friendly silicone, waterproof and usable. This silicone wristband could combine with LF or HF chip for multi tasks. It is comfortable to wear and widely used in daily life, such as access control, cashless POS payment, loyalty program etc. One RFID siliconewristband meets your multiple needs.