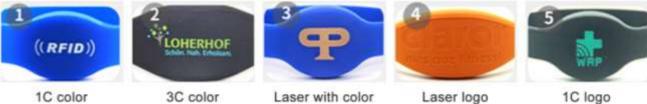

Concerts

Trade Shows

Clubs & Resorts

Music Festivals

---- CRAFT OPTIONS -----

Craft options like unique QR code, serial number, barcode, embossed, debossed, laser printing etc all accepted for silicone bracelet. Custom wristband color, custom Logo printing all available.