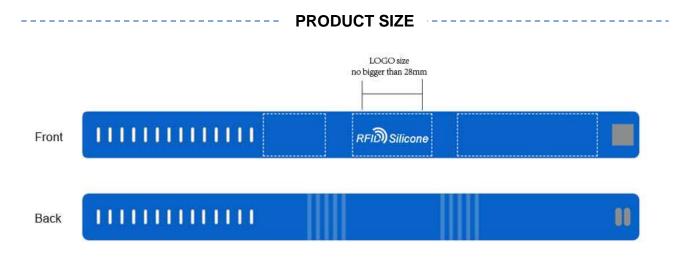

## **RFID Silicone Wristband Spec.**

• Material: Eco silicone

- Frequency: HF 13.56MHz, LF 125KHz
- Size: 260×23×3mm
- Lock Mechanism: Adjustable type
- Protocol: ISO/IEC 14443A, ISO/IEC 7814, ISO/IEC 7815, ISO/IEC 15693
- Read Range: LF/HF 1~10cm approx.
- Color: Orange, pink, black, yellow etc., can be customized.
- Waterproof: IP67
- Temperature: -30 °C to 90 °C
- Craft: UID/ID number printed, QR code, Data encoded etc.
- Packaging: 100pcs/poly bag, 1000pcs/ctn