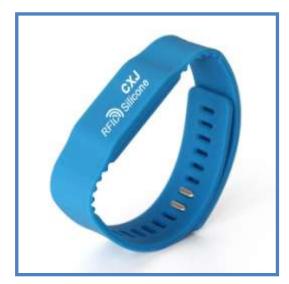

## **RFID Silicone Wristband Spec.**

• Material: Eco silicone

- Frequency: HF 13.56MHz, LF 125KHz
- Size: 260×23×3mm
- Lock Mechanism: Adjustable type
- Protocol: ISO/IEC 14443A, ISO/IEC 7814, ISO/IEC 7815, ISO/IEC 15693
- Read Range: LF/HF 1~10cm approx.
- Color: Orange, pink, black, yellow etc., can be customized.
- Waterproof: IP67
- Temperature: -30 °C to 90 °C
- Craft: UID/ID number printed, QR code, Data encoded etc.
- Packaging: 100pcs/poly bag, 1000pcs/ctn

### **PRODUCT INTRODUCTION**

Adjustable RFID silicone wristbands are flexible designed to embed one RFID chips. These wearable RFID wristbands are made of 100% eco-friendly silicone, waterproof and usable. This silicone wristband could combine with LF or HF chip for multi tasks. It is comfortable to wear and widely used in daily life, such as access control, cashless POS payment, loyalty program etc. One RFID silicone wristband meets your multiple needs.