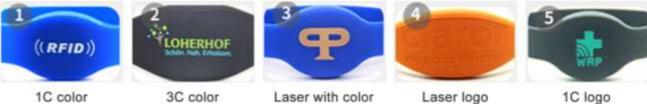

Concerts

Trade Shows

Clubs & Resorts

Music Festivals

---- CRAFT OPTIONS -----

Craft options like unique QR code, serial number, barcode, embossed, debossed, laser printing etc all accepted for silicone bracelet. Custom wristband color, custom Logo printing all available.

Embossed

Heat transfer printing

Debossed with color

Embossed with color