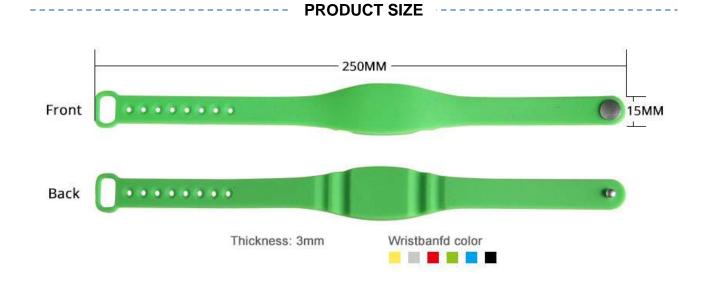

# **RFID Silicone Wristband Spec.**

- Material: Eco silicone
- Frequency: HF 13.56MHz, LF 125KHz
- Size: 250×15×3mm
- Lock Mechanism: Adjustable type
- Protocol: ISO/IEC 14443A, ISO/IEC 7814, ISO/IEC 7815, ISO/IEC 15693
- Read Range: LF/HF 1~10cm approx.
- Color: Orange, pink, black, yellow etc., can be customized.
- Waterproof: IP67
- Temperature: -30 °C to 90 °C
- Craft: UID/ID number printed, QR code, Data encoded etc.
- Packaging: 50pcs/poly bag, 750pcs/ctn