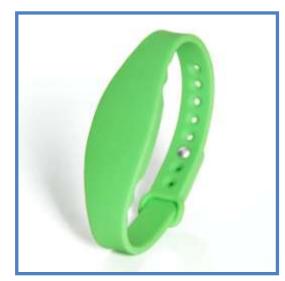

## -- PRODUCT INTRODUCTION -----

Adjustable RFID silicone wristbands are flexible designed to embed one RFID chips. These wearable RFID wristbands are made of 100% eco-friendly silicone, waterproof and usable. This silicone wristband could combine with LF or HF chip for multi tasks. It is comfortable to wear and widely used in daily life, such as access control, cashless POS payment, loyalty program etc. One RFID silicone wristband meets your multiple needs.