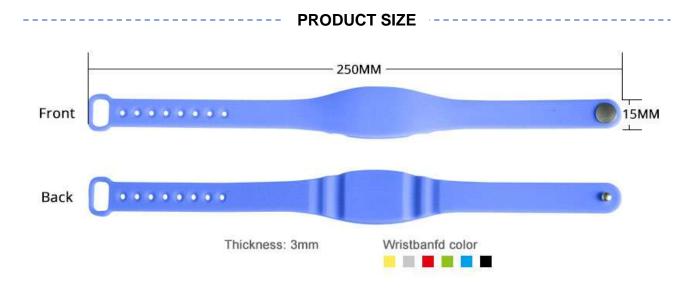

## **RFID Silicone Wristband Spec.**

- Material: Eco silicone
- Frequency: HF 13.56MHz, LF 125KHz
- Size: 250×15×3mm
- Lock Mechanism: Adjustable type
- Protocol: ISO/IEC 14443A, ISO/IEC 7814, ISO/IEC 7815,
  - ISO/IEC 15693
- Read Range: LF/HF 1~10cm approx.
- Color: Orange, pink, black, yellow etc., can be customized.
- Waterproof: IP67
- Temperature: -30 °C to 90 °C
- Craft: UID/ID number printed, QR code, Data encoded etc.
- Packaging: 50pcs/poly bag, 750pcs/ctn