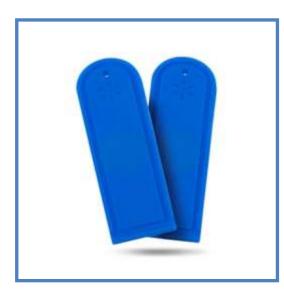

## RFID Silicone Laundry Tag Spec.

Material: Eco silicone

• Frequency: UHF 860-960MHz

Size: 85x27x4mm

Chip: Alien H3(optional)Protocol: ISO8000-6C

Read Range: 0~1m approx.

• Life time: 300 times industrial washing

#### PRODUCT INTRODUCTION

RFID silicone laundry tags are specially designed to meet the high temperature and high-pressure cleaning process. These UHF RFID laundry tags are made of 100% eco-friendly silicone, waterproof and usable. RFID laundry tags can be easily integrated into textiles such as shirts, work clothes, bed sheets and other textile products. Washable RFID laundry tags are available in a variety of sizes and materials for your choice.