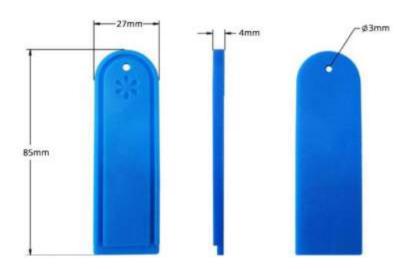

## RFID Silicone Laundry Tag Spec.

Material: Eco silicone

• Frequency: UHF 860-960MHz

Size: 85x27x4mm

Chip: Alien H3(optional)Protocol: ISO8000-6C

Read Range: 0~1m approx.

• Life time: 300 times industrial washing

#### PRODUCT SIZE ---