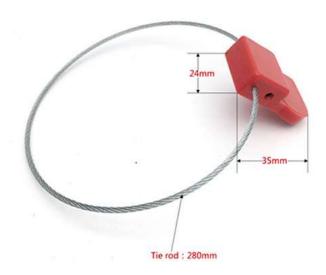

# RFID Cable Tie Tag Spec.

Material: Steel+ABS

• Frequency: UHF 860-960MHz

Size: 280\*36\*23mmChip: IMPINJ MONZA 4I

Read Range: 0-3M approx.Operating mode: Passive

Operating temperature: -40~100 °C

• Working Life: Data stored for 10 years, can be read 100,000+