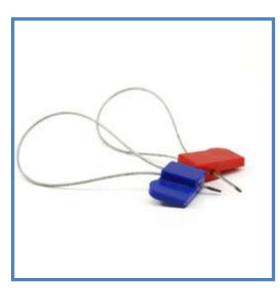

#### PRODUCT VIEW

# Model: RS-RST008

# RFID Cable Tie Tag Spec.

Material: Steel+ABS

• Frequency: UHF 860-960MHz

Size: 280\*36\*23mmChip: IMPINJ MONZA 4I

Read Range: 0-3M approx.Operating mode: Passive

Operating temperature: -40~100 °C

• Working Life: Data stored for 10 years, can be read 100,000+