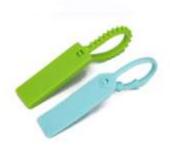

# Model: RS-RST008

# RFID Cable Tie Tag Spec.

Material: Steel+ABS

• Frequency: UHF 860-960MHz

Size: 280\*36\*23mmChip: IMPINJ MONZA 4I

Read Range: 0-3M approx.Operating mode: Passive

Operating temperature: -40~100 °C

• Working Life: Data stored for 10 years, can be read 100,000+

times

Application: Gas cylinder tracking/Asset management/Baggage

tagging, etc.