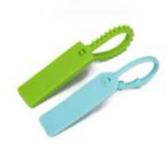

# Model: RS-RST007

## RFID Cable Tie Tag Spec.

Material: PP plastic

• Frequency: UHF 860-960MHz

Size: 320x56x30mm(size can be customized)

Protocol: ISO18000-6C
Read Range: 0-8M approx.
Operating mode: Passive

Operating temperature: -25° C to 65° C

• Working Life: Data stored for 10 years, can be read 100,000+

times

• **Application:** Gas cylinder tracking/Asset management/Baggage tagging, etc.