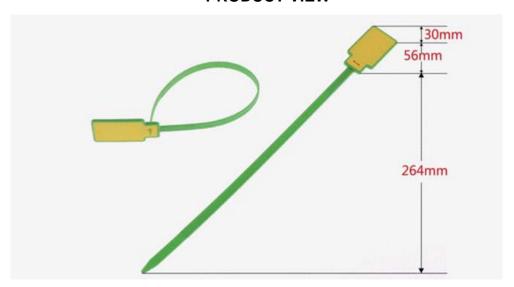

## RFID Cable Tie Tag Spec.

Material: PP plastic

• Frequency: UHF 860-960MHz

Size: 320x56x30mm(size can be customized)

Protocol: ISO18000-6C
Read Range: 0-8M approx.
Operating mode: Passive

Operating temperature: -25° C to 65° C

#### **PRODUCT VIEW**