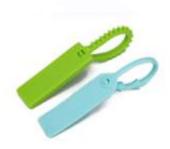

# Model: RS-RST006

## RFID Cable Tie Tag Spec.

Material: ABS

• Frequency: UHF 860-960MHz

Size: 325x52x27mm(size can be customized)

Protocol: ISO18000-6C
Read Range: 0-8M approx.
Operating mode: Passive

Operating temperature: -25° C to 65° C

 Working Life: Data stored for 10 years, can be read 100,000+ times

• **Application:** Gas cylinder tracking/Asset management/Baggage tagging, etc.