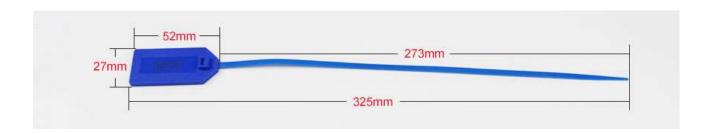

## RFID Cable Tie Tag Spec.

Material: ABS

• Frequency: UHF 860-960MHz

Size: 325x52x27mm(size can be customized)

Protocol: ISO18000-6C
Read Range: 0-8M approx.
Operating mode: Passive

Operating temperature: -25° C to 65° C