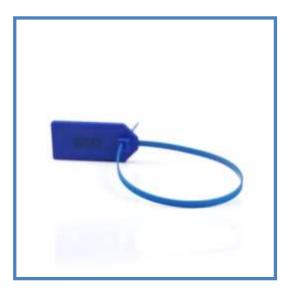

# Model: RS-RST006

## RFID Cable Tie Tag Spec.



Material: ABS

• Frequency: UHF 860-960MHz

Size: 325x52x27mm(size can be customized)

Protocol: ISO18000-6C
Read Range: 0-8M approx.
Operating mode: Passive

Operating temperature: -25° C to 65° C

 Working Life: Data stored for 10 years, can be read 100,000+ times

• **Application:** Gas cylinder tracking/Asset management/Baggage tagging, etc.

#### PRODUCT INTRODUCTION -

RFID cable tie tags are usually used for indoor and outdoor application, which can be encapsulated with LF, HF or UHF antenna. You can choose a suitable frequency to build an automatic tracking system for your project. RFID cable tie tags are based on standard RFID technology and can be encapsulated with LF 125KHz, HF 13.56MHz or UHF 860-960MHz antenna.

#### PRODUCT VIEW ----



#### CONTACT

Ms. Edith Chen

P/W: +8