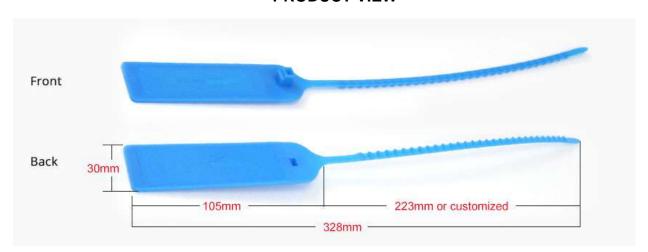

#### PRODUCT VIEW

# RFID Cable Tie Tag Spec.

- Material: ABS
- Frequency: HF 13.56MHz, UHF 860-960MHz
- Size: 328x105x30mm
- Protocol: ISO18000-6C/ISO14443A/ISO15963
  Read Range: HF 0-10cm, UHF 0-8M approx.
- Operating mode: Passive
- Operating temperature: -25° C to 65° C
- Working Life: Data stored for 10 years, can be read 100,000+
- **Application:** Gas cylinder tracking/Asset management/Baggage tagging, etc.