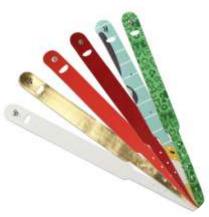

## **RFID Leather Wristband Spec.**

Material: PU & leather
Frequency: HF 13.56MHz
Size: 21x250mm, 5 holes

• Chip: MIFARE® DESFire® 2K / EV1 2K / EV2 2K

Protocol: ISO 14443A, ISO 15693
Read Range: 1~10cm approx.

Color: Customized.Waterproof: IP67

Temperature: -10°C to 50°C

• Craft: Impressing, laser, printing etc.

• Packaging: 100pcs/poly bag, 1000pcs/ctn

### PRODUCT INTRODUCTION

RFID/NFC PU leather wristband features a fully adjustable band and clasp for a secure fit. This eye-catching item features RFID (Radio Frequency Identification) chip built in that provides automated data to boost efficiency and accuracy while reducing errors. RFID PU wristbands can also support cashless payment applications. Customize with an imprint of your brand logo.