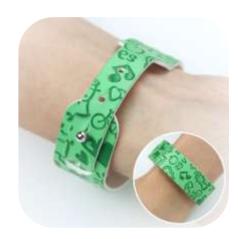

### PRODUCT INTRODUCTION

RFID/NFC PU leather wristband features a fully adjustable band and clasp for a secure fit. This eye-catching item features RFID (Radio Frequency Identification) chip built in that provides automated data to boost efficiency and accuracy while reducing errors. RFID PU wristbands can also support cashless payment applications. Customize with an imprint of your brand logo.

### **APPLICATIONS**

The data on the wristband is accessed by RFID systems such as RFID Smart Readers and can enhance your bottom line and provide unmatched safety, security, and convenience to your guests for: