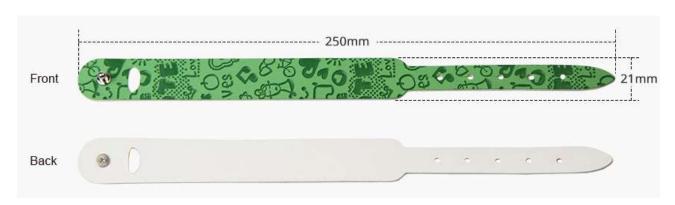

## **RFID Leather Wristband Spec.**

Material: PU & leather
Frequency: HF 13.56MHz
Size: 21x250mm, 5 holes

• Chip: MIFARE® DESFire® 2K / EV1 2K / EV2 2K

Protocol: ISO 14443A, ISO 15693
Read Range: 1~10cm approx.

### PRODUCT SIZE ---