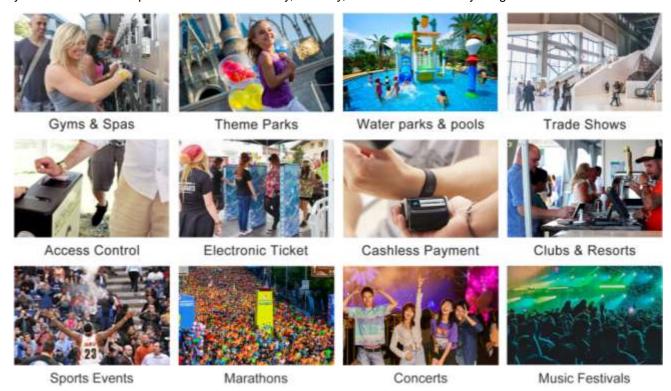

### **APPLICATIONS**

The data on the wristband is accessed by RFID systems such as RFID Smart Readers and can enhance your bottom line and provide unmatched safety, security, and convenience to your guests for: