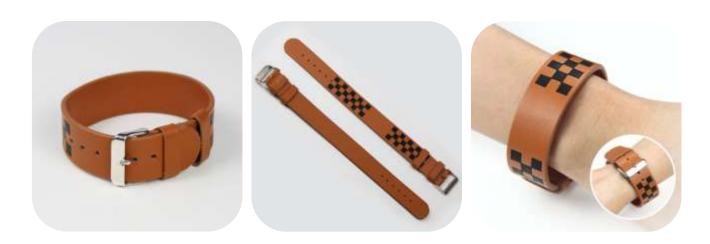

mperature: -10<sup>°</sup>C to 50<sup>°</sup>C
- Craft: Impressing, laser, printing etc.
- Packaging: 100pcs/poly bag, 1000pcs/ctn

#### PRODUCT INTRODUCTION

RFID/NFC PU leather wristband features a fully adjustable band and clasp for a secure fit. This eye-catching item features RFID (Radio Frequency Identification) chip built in that provides automated data to boost efficiency and accuracy while reducing errors. RFID PU wristbands can also support cashless payment applications. Customize with an imprint of your brand logo.

### PRODUCT SIZE ----



## CONTACT

Ms. Edith Chen

P/W: +86 13612933572 Email: info@rfidsilicone.com

Skype: live:cxjrfid

**ADD:** 11F, Datang Era Bldg, Meilong Blvd, Qinghu, Longhua New District, Shenzhen City, Guangdong

518109 China.



### ----- SHOW DETAILS



### **APPLICATIONS**

The data on the wristband is accessed by RFID systems such as RFID Smart Readers and can enhance your bottom line and provide unmatched safety, security, and convenience to your guests for:



#### CONTACT

Ms. Edith Chen

P/W: +86 13612933572 Email: info@rfidsilicone.com

Skype: live:cxjrfid

**ADD:** 11F, Datang Era Bldg, Meilong Blvd, Qinghu, Longhua New District, Shenzhen City, Guangdong

518109 China.