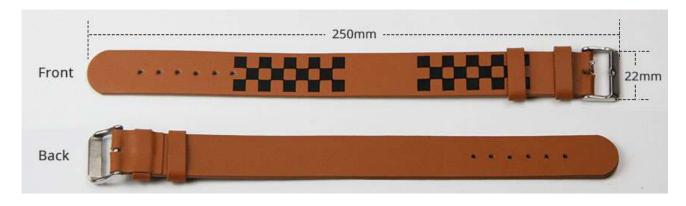

# **RFID Leather Wristband Spec.**

- Material: PU & leather
- Frequency: LF 125KHz, HF 13.56MHz, UHF 860-960MHz
- Size: 250x22x3mm, 6 holes
- Chip: TK4100, MIFARE CLASSIC® 1K/4K, NTAG® 213/215/216, Alien H3, etc.
- Protocol: ISO 14443A, ISO 15693, ISO/IEC 18000-6C, etc
- Read Range: LF/HF1-10cm, UHF 1-6m approx.
- Color: Customized.
- Waterproof: IP67
- Temperature: -10<sup>°</sup>C to 50<sup>°</sup>C
- Craft: Impressing, laser, printing etc.
- Packaging: 100pcs/poly bag, 1000pcs/ctn

### PRODUCT SIZE ----