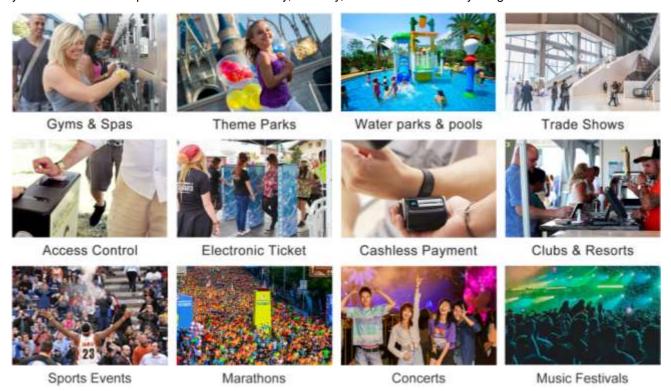

### **APPLICATIONS**

The data on the wristband is accessed by RFID systems such as RFID Smart Readers and can enhance your bottom line and provide unmatched safety, security, and convenience to your guests for: