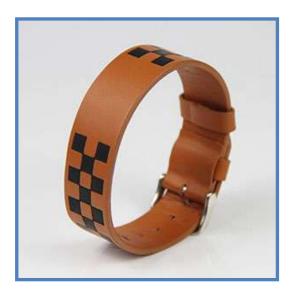

#### PRODUCT INTRODUCTION

RFID/NFC PU leather wristband features a fully adjustable band and clasp for a secure fit. This eye-catching item features RFID (Radio Frequency Identification) chip built in that provides automated data to boost efficiency and accuracy while reducing errors. RFID PU wristbands can also support cashless payment applications. Customize with an imprint of your brand logo.