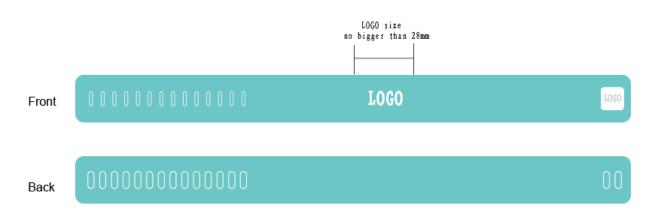

rotocol: ISO/IEC 14443A, ISO/IEC 7814, ISO/IEC 7815,

ISO/IEC 15693

Read Range: LF/HF 1~10cm approx.

• Color: Orange, pink, black, yellow etc., can be customized.

Waterproof: IP67

• Temperature: -30 °C to 90 °C

• Craft: UID/ID number printed, QR code, Data encoded etc.

Packaging: 100pcs/poly bag, 1000pcs/ctn

#### PRODUCT INTRODUCTION

Adjustable RFID silicone wristbands are flexible designed to embed one RFID chips. These wearable RFID wristbands are made of 100% eco-friendly silicone, waterproof and usable. This silicone wristband could combine with LF or HF chip for multi tasks. It is comfortable to wear and widely used in daily life, such as access control, cashless POS payment, loyalty program etc. One RFID silicone wristband meets your multiple needs.

#### PRODUCT SIZE -----



#### CONTACT

Ms. Edith Chen

P/W: +86 13612933572 Email: info@rfidsilicone.com

Skype: live:cxjrfid

**ADD:** 11F, Datang Era Bldg, Meilong Blvd, Qinghu, Longhua New District, Shenzhen City, Guangdong

518109 China.



### **APPLICATIONS**

The data on the wristband is accessed by RFID systems such as RFID Smart Readers and can enhance your bottom line and provide unmatched safety, security, and convenience to your guests for:



#### ---- CRAFT OPTIONS -----

Craft options like unique QR code, serial number, barcode, embossed, debossed, laser printing etc all accepted for silicone bracelet. Custom wristband color, custom Logo printing all available.



#### CONTACT

Ms. Edith Chen

P/W: +86 13612933572 Email: info@rfidsilicone.com

Skype: live:cxjrfid

**ADD:** 11F, Datang Era Bldg, Me