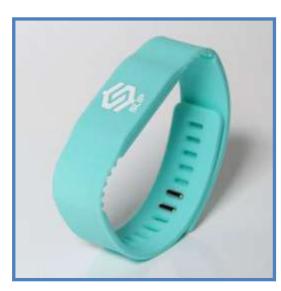

# Model: RS-AW024

## RFID Silicone Wristband Spec.



Material: Eco silicone

• Frequency: HF 13.56MHz, LF 125KHz

Size: 260×23×3mm

Lock Mechanism: Adjustable type

• Protocol: ISO/IEC 14443A, ISO/IEC 7814, ISO/IEC 7815,

ISO/IEC 15693

Read Range: LF/HF 1~10cm approx.

• Color: Orange, pink, black, yellow etc., can be customized.

Waterproof: IP67

• Temperature: -30 °C to 90 °C

• Craft: UID/ID number printed, QR code, Data encoded etc.

Packaging: 100pcs/poly bag, 1000pcs/ctn

#### PRODUCT INTRODUCTION

Adjustable RFID silicone wristbands are flexible designed to embed one RFID chips. These wearable RFID wristbands are made of 100% eco-friendly silicone, waterproof and usable. This silicone wristband could combine with LF or HF chip for multi tasks. It is comfortable to wear and widely used in daily life, such as access control, cashles