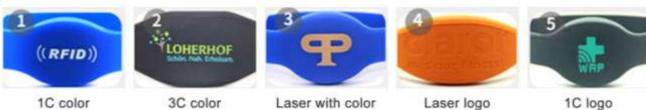

Concerts

Trade Shows

Clubs & Resorts

Music Festivals

---- CRAFT OPTIONS -----

Craft options like unique QR code, serial number, barcode, embossed, debossed, laser printing etc all accepted for silicone bracelet. Custom wristband color, custom LOGO printing all available.

1C color

Embossed

Heat transfer printing

Embossed with color