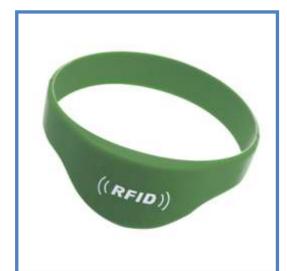

## **RFID Silicone Wristband Spec.**

- Material: Eco silicone
- Type: Closed loop
- Frequency: HF 13.56MHz, LF 125KHz
- Size: Φ70mm
- Protocol: ISO14443A, ISO15693, ISO7814, ISO7815, ISO18000-6C
- Read Range: 1~10cm approx.
- Waterproof: IP68
- Temperature: -30 °C to 90 °C
- **Color:** Customized color per PMS.
- Craft: Silk screen printing, laser engraving, embossed, heat transfer etc
- Packaging: 100pcs/poly bag, 1000pcs/ctn

## **PRODUCT INTRODUCTION**

RFID NFC silicone wristband is suited for the beach, pools, waterparks, spas, gyms, sports clubs and any other RFID access control applications where a waterproof NFC bracelet is required. RFID silicone wristband are IP68 waterproof, durable, eco friendly, heat resistance, and anti-allergy. All our RFID silicone NFC wristbands are available with LF 125khz, HF 13.56mhz, UHF 860-960mhz or dual frequency ICs. Custom wristband color, custom Logo printing all available for our RFID silicone wristband bracelet.