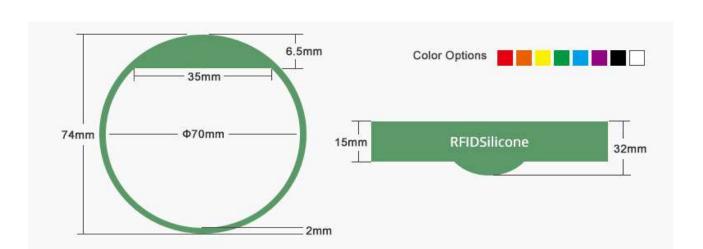

## **RFID Silicone Wristband Spec.**

- Material: Eco silicone
- Type: Closed loop
- Frequency: HF 13.56MHz, LF 125KHz
- Size: Φ70mm
- Protocol: ISO14443A, ISO15693, ISO7814, ISO7815, ISO18000-6C
- Read Range: 1~10cm approx.
- Waterproof: IP68
- Temperature: -30 °C to 90 °C
- **Color:** Customized color per PMS.
- Craft: Silk screen printing, laser engraving, embossed, heat transfer etc
- Packaging: 100pcs/poly bag, 1000pcs/ctn

PRODUCT SIZE