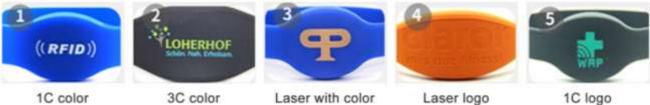

Concerts

Trade Shows

Clubs & Resorts

Music Festivals

---- CRAFT OPTIONS -----

Craft options like unique QR code, serial number, barcode, embossed, debossed, laser printing etc all accepted for silicone bracelet. Custom wristband color, custom LOGO printing all available.

Embossed

Heat transfer printing Debossed

Debossed with color

Embossed with color