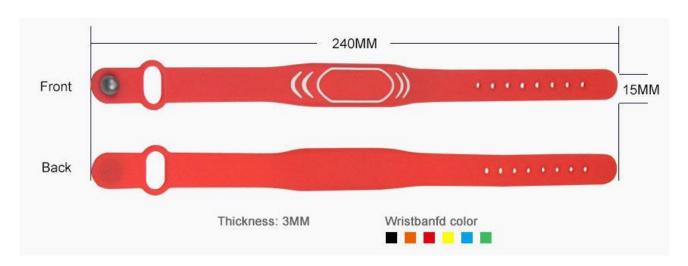

# RFID Silicone Wristband Spec.

- Material: Eco silicone
- Frequency: HF 13.56MHz, LF 125KHz
- Size: 240 x 15 x 3 mm, 8 holes
- Chip: Mifare S50/NTAG 213/NTAG 216 etc., can be customize.
- Protocol: LF: ISO/IEC7814/7815
  - HF: ISO/IEC14443A, ISO/IEC15693
- Read Range: LF/HF 1~3cm approx.
- Color: Blue, red, black, yellow, green etc., can be customized.
- Waterproof: IP68
- Temperature: -30 °C to 90 °C
- Craft: UID/ID number printed, QR code, Data encoded etc.
- Packaging: 100pcs/poly bag, 1000pcs/ctn

#### PRODUCT SIZE -----