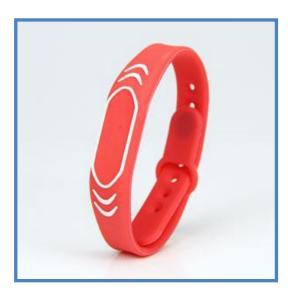

#### PRODUCT INTRODUCTION

Adjustable RFID silicone wristbands are flexible designed to embed one RFID chips. These wearable RFID wristbands are made of 100% eco-friendly silicone, waterproof and usable. This silicone wristband could combine with LF or HF chip for multi tasks. It is comfortable to wear and widely used in daily life, such as access control, cashless POS payment, loyalty program etc. One RFID siliconewristband meets your multiple needs.