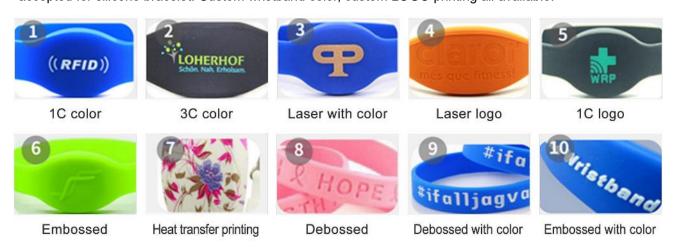

## -- CRAFT OPTIONS -

Craft options like unique QR code, serial number, barcode, embossed, debossed, laser printing etc all accepted for silicone bracelet. Custom wristband color, custom LOGO printing all available.