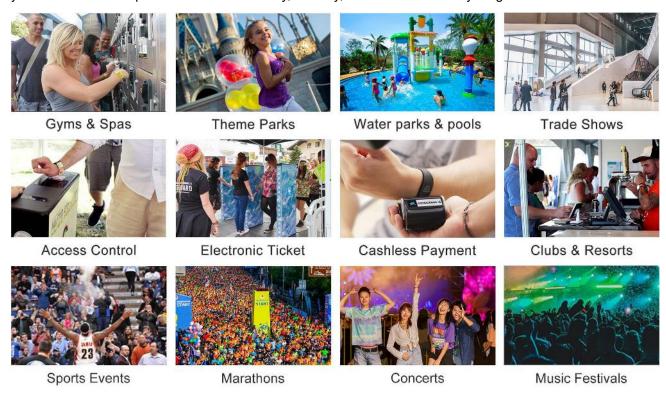

## **APPLICATIONS**

The data on the wristband is accessed by RFID systems such as RFID Smart Readers and can enhance your bottom line and provide unmatched safety, security, and convenience to your guests for: