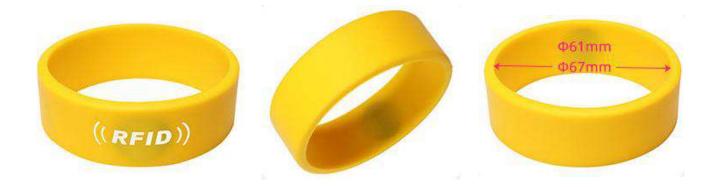

# Model: RS-CW008

**RFID Silicone Wristband Spec.** 

#### SPECIFICATION

| Material      | Eco silicone                                                                         |
|---------------|--------------------------------------------------------------------------------------|
| Frequency     | HF 13.56MHz, LF 125KHz                                                               |
| Size          | Dia 61mm/67mm                                                                        |
| Protocol      | LF: ISO/IEC7814/7815. HF: ISO/IEC14443A, ISO/IEC15693                                |
| Chip          | LF: TK4100, EM4200, EM4305,T5577 etc                                                 |
|               | HF: F08, MIFARE Classic® 1K/4K, Ultralight, NTAG213, I-CODE2, etc                    |
|               | UHF: ALIEN H3                                                                        |
| Read Range    | LF/HF 1 $\sim$ 3cm approx.                                                           |
| Temperature   | -30℃ ~ +75℃                                                                          |
| Crafts        | Logo, QR code, barcode, UID, serial number, etc. printing.                           |
|               | Chip programming/encoding/locking/encryption available (URL, text, numbers & Vcard). |
| Color         | Blue, red, black, yellow, green etc. Customized color per PMS.                       |
| Printing      | Silk screen printing, laser engraving, embossed, heat transfer etc.                  |
| Packaging     | 100pcs/OPP bag. 10 OPP bag/box, 1000pcs/box.                                         |
|               | Box Size: 515* 255* 350mm, Box weight: 1kg.                                          |
| MOQ           | 100pcs                                                                               |
| Sample Policy | Free stock testing sample and buyer pay freight                                      |